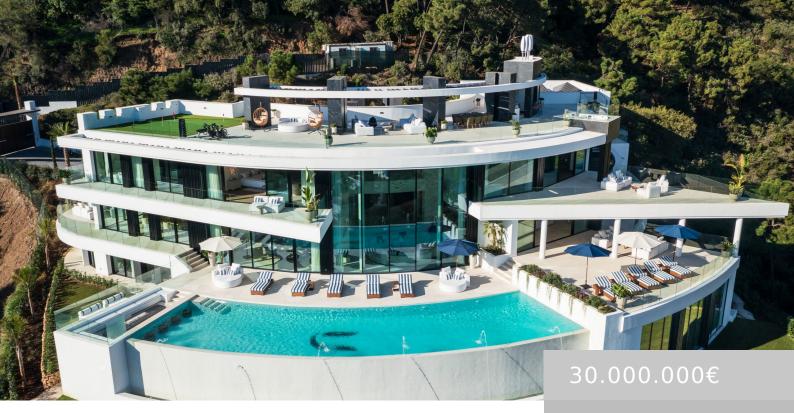

## MODERN MANSION IN LA ZAGALETA, SPAIN. | REF. 118323.

https://spainforsale.properties

Contemporary house for sale in La Zagaleta, Benahavis. This remarkable estate is situated in the center of La Zagaleta, renowned...

## **Basics**

Category: For sale

Status: available

Bathrooms: 13 baths

**Lot size: 8000** m<sup>2</sup>

Type: Villa

Bedrooms: 9 beds

Area: 2200 m<sup>2</sup>