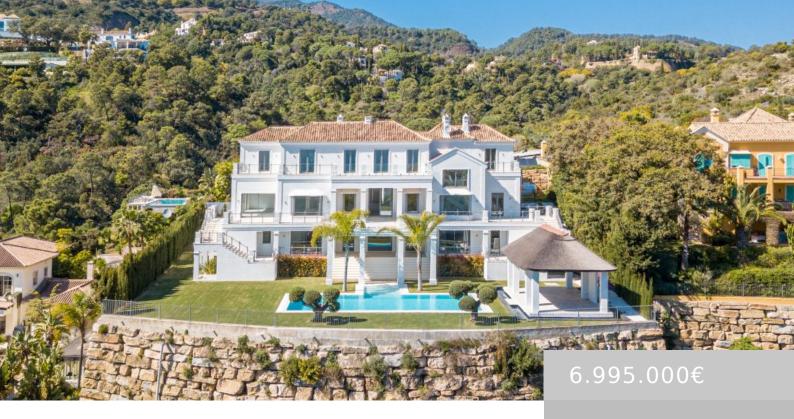

## MAJESTIC MANSION IN EL MADRONAL, BENAHAVIS. | REF. 48292.

https://spainforsale.properties

Andalusian villa for sale in El Madronal, Benahavis. Experience a home of natural beauty in the stunning mountains above Marbella....

## **Basics**

Category: sold

Status: not available

Bathrooms: 8 baths

**Area: 1373** m<sup>2</sup>

Type: Villa

Bedrooms: 5 beds

Floors: 3 floors

Lot size: 5054 m<sup>2</sup>

## **Amenities & Features**

| Features: and alusian style, gated community, mountain views, sea views |  |
|-------------------------------------------------------------------------|--|
|                                                                         |  |
|                                                                         |  |
|                                                                         |  |
|                                                                         |  |
|                                                                         |  |
|                                                                         |  |
|                                                                         |  |
|                                                                         |  |
|                                                                         |  |
|                                                                         |  |
|                                                                         |  |
|                                                                         |  |
|                                                                         |  |
|                                                                         |  |
|                                                                         |  |
|                                                                         |  |
|                                                                         |  |
|                                                                         |  |
|                                                                         |  |
|                                                                         |  |
|                                                                         |  |
|                                                                         |  |
|                                                                         |  |
|                                                                         |  |
|                                                                         |  |
|                                                                         |  |
|                                                                         |  |
|                                                                         |  |
|                                                                         |  |
|                                                                         |  |
|                                                                         |  |
|                                                                         |  |
|                                                                         |  |
|                                                                         |  |